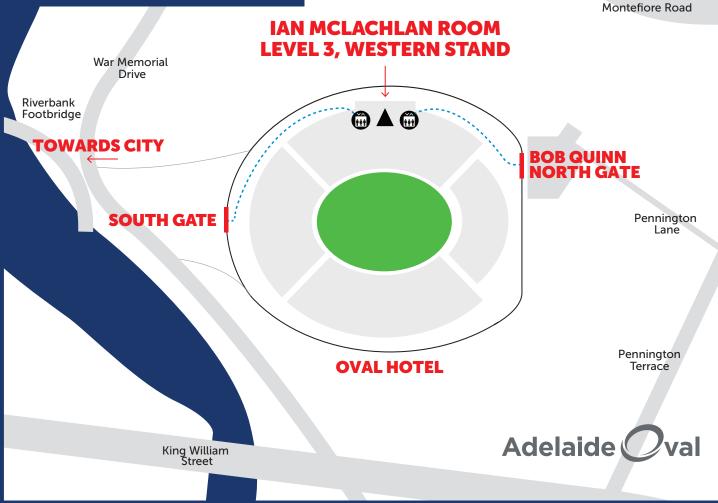

## **VENUE LOCATION**

The venue for ASU National Conference 2024 will be held at the **Adelaide Oval**, in the **Ian McLachlan Room**. The venue is a 15-minute drive from the Adelaide airport.

#### **ENTRY POINTS**

There are two entry points into the oval, the South Gate and the North Gate. The North Gate is the closet entry to the Ian McLachlan Room and is just off Pennington Terrace. The South Gate is on War Memorial Drive. The Ian McLachlan Room is on level three of the Western Stand.

#### **ONE CONVENIENT LOCATION**

ASU National Conference 2024 is only a short walking distance to the official accommodation at the Oval Hotel. It's also a lovely, short stroll to the Adelaide CBD.

Inquiries about National Conference events can be forwarded to **natconf@asu.asn.au** 